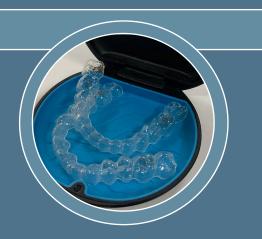

### Custom Trays

- Impressions of your mouth used to make custom trays
- Before and After photos to show whitening progress
- Refill syringes available for long-term care
- Exact fit for all teeth and sizes