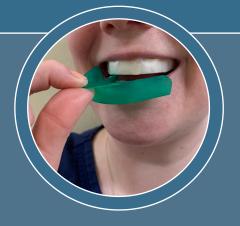

In Office professional whitening consists of an hour visit where a chemically activated whitening treatment is applied by our staff to provide a bright white smile immediately.

Purchase and take our professional grade whitening trays home for a quick and simple solution. Wear the trays while getting ready in the morning for a week to achieve that white, fresh smile. In Office

#### At Home

- Ready to use right out of the box; no appointment necessary
- Wear 15 minutes per day for 5 to 10 days
- Professional strength whitening gel
- Discreet, clear tray material

For patients that regularly whiten their teeth and prefer the brightest smile possible. Custom trays can be matched to varying strengths of whitening gel and worn over night for the perfect shade of white.