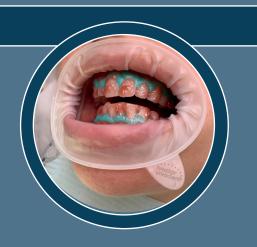

In Office professional whitening consists of an hour visit where a chemically activated whitening treatment is applied by our staff to provide a bright white smile immediately.

Purchase and take our professional grade whitening trays home for a quick and simple solution. Wear the trays while getting ready in the morning for a week to achieve that white, fresh smile. In Office

- Professionally Applied Treatment via a One Hour Appointment
- Provides dramatic results within 48 hours of application
- All of the convenience of the at home trays in one visit
- Chemically activated, so no hot and uncomfortable light is needed